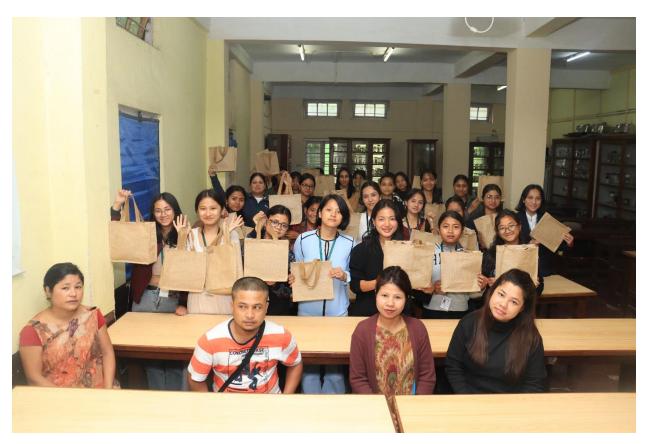

Pic 1: Principal felicitating the Resource Person Smt A Jyrwa

Pic 2: Principal felicitating another Resource Person

Pic 3: All the participants and the Resource persons

Pic 4: Some of the participants with their certificates