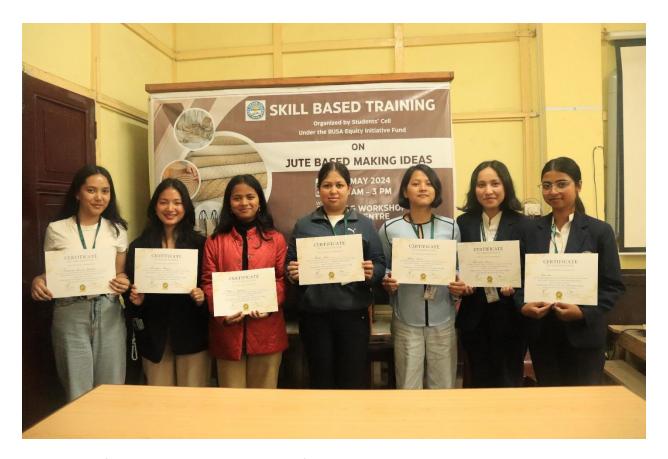

Pic 1: Principal felicitating the Resource Person Smt A Jyrwa

Pic 2: Principal felicitating another Resource Person

Pic 3: All the participants and the Resource persons

Pic 4: Some of the participants with their certificates