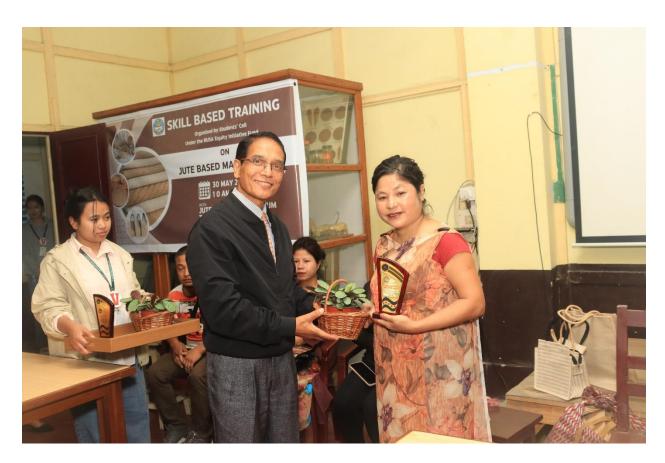

Pic 1: Principal felicitating the Resource Person Smt A Jyrwa

Pic 2: Principal felicitating another Resource Person

Pic 3: All the participants and the Resource persons

Pic 4: Some of the participants with their certificates