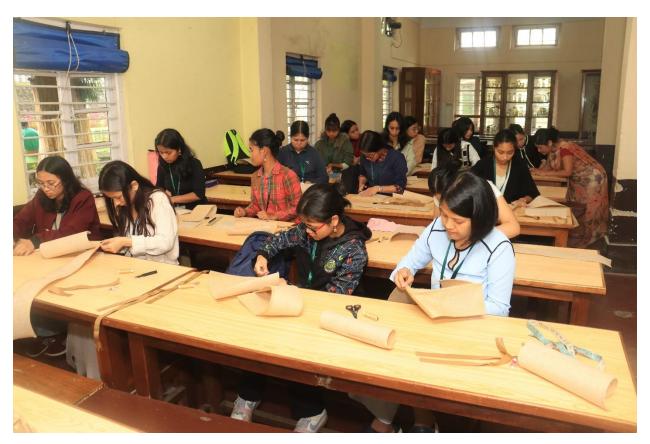

#### **SESSION 1**

The Training program started with a short Inaugural function in which the Principal welcomed the resource Persons and participants. The Host introduced the resource persons to the participants and the Principal felicitated the resource persons and her team. The inaugural function ended with a short tea break. The technical session started by the distribution of raw materials to the participants which included cut out jute materials, needles, threads, scissors. The participants were taught to stitch the jute material and make folds on it. The process was a little difficult for the participants at first as it was difficult to stitch the thick ends of the jute material together. However by the end of the first session the participants were able to make their own jute bags. The first session was followed by Lunch break where all participants and the resource persons were served packed lunches.

Pic 5: Participants at work

Pic 6: The resource person showing the participants how to stitch

Pic 7: Resource persons engaging with the participants