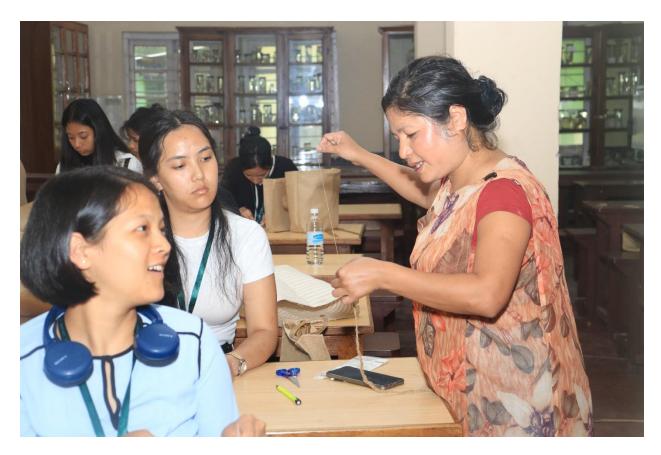

#### **SESSION 1**

The Training program started with a short Inaugural function in which the Principal welcomed the resource Persons and participants. The Host introduced the resource persons to the participants and the Principal felicitated the resource persons and her team. The inaugural function ended with a short tea break. The technical session started by the distribution of raw materials to the participants which included cut out jute materials, needles, threads, scissors. The participants were taught to stitch the jute material and make folds on it. The process was a little difficult for the participants at first as it was difficult to stitch the thick ends of the jute material together. However by the end of the first session the participants were able to make their own jute bags. The first session was followed by Lunch break where all participants and the resource persons were served packed lunches.

Pic 5: Participants at work

Pic 6: The resource person showing the participants how to stitch

Pic 7: Resource persons engaging with the participants